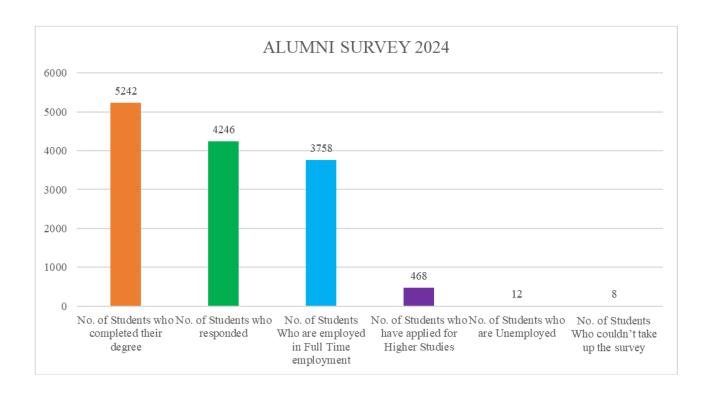

- Organisation Employed
- Higher Studies status
- Higher Studies University
- Entrepreneurship status.

This Year the survey was sent to 5242 graduates who completed their degree programme during the academic year 2023-2024 of which 4246 students responded to the survey. The following Table and Graph shows the status of the students within 6 months after their graduation.

| ALUMNI SURVEY 2024                                  |                                        |                                                                   |                                                            |                                             |                                                 |
|-----------------------------------------------------|----------------------------------------|-------------------------------------------------------------------|------------------------------------------------------------|---------------------------------------------|-------------------------------------------------|
| No. of<br>Students who<br>completed their<br>degree | No. of<br>Students<br>who<br>responded | No. of Students<br>Who are employed<br>in Full Time<br>employment | No. of Students<br>who haveapplied<br>forHigher<br>Studies | No. of<br>Students<br>who are<br>Unemployed | No. of Students Who couldn't take up the survey |
| 5242                                                | 4246                                   | 3758                                                              | 468                                                        | 12                                          | 8                                               |

Accredited "A++" Grade by NAAC | 12B Status by UGC | Approved by AICTE

www.sathyabama.ac.in

The Findings of the survey are presented as follows:

- More than 88% of the graduates are employed
- Of the total graduates 11.1 % of the students have opted for Higher studies.
- Around .01 % of the students are Unemployed.